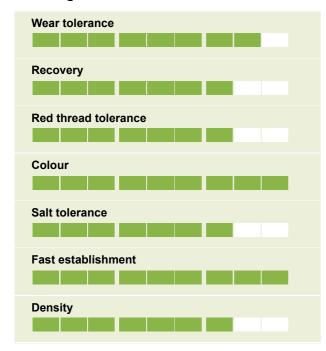

# • 25% Fabian [Tetraploid Perennial

No. 1 rated 4turf tetraploid ryegrass for significantly improved wear tolerance, shoot density and recovery

STRI Rating 5.9

## 25% Tetragame [Tetraploid

Perennial Ryegrass]

4turf tetraploid ryegrass for significantly improved wear tolerance, shoot density, disease resistance and recovery

STRI Rating 5.4

### 25% Double [Tetraploid Perennial Ryegrass]

Rapid establishment, deep rooting and proven resistance to common sports turf diseases

STRI Rating 4.7

### • 25% Tetrastar [Tetraploid Perennial Ryegrass]

A recent addition to the 4turf family,

demonstrates even denser and finer leaves without

compromising stress tolerance

STRI Rating 5.5

Read more on Brown Patch <u>HERE</u>